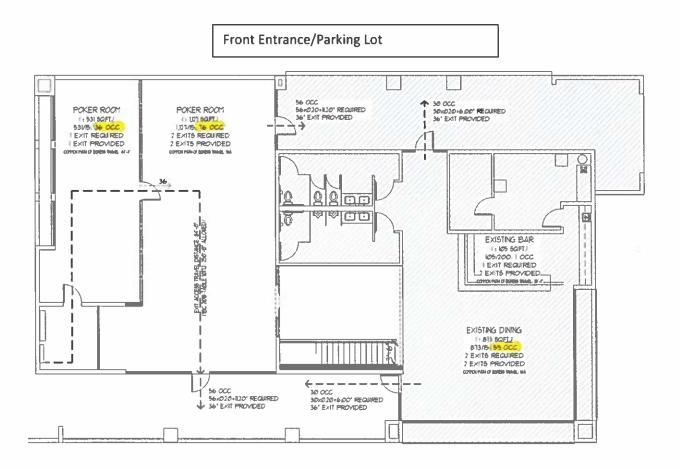

The FAC Subcommittee Business Plan and Survey for the Del Sol Clubhouse Café are attached for review.