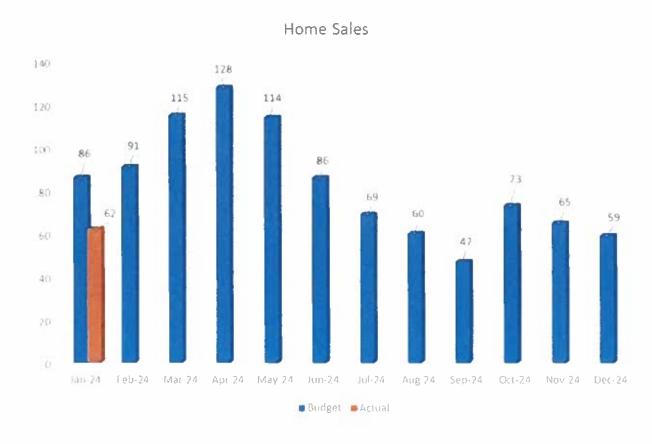

 The following table summarizes the January 31, 2024 total year to date Increase in Net Assets based on GVR's 2024 Financial Statements:

|           |              |             | <b>GVR 2024</b> |           | Budget \      | Variance      |
|-----------|--------------|-------------|-----------------|-----------|---------------|---------------|
|           |              |             |                 |           | income        | Expense       |
|           | Operating    | Unrealized  | Total           |           | Variance      | Variance      |
| B. (0 44. | Increase Net | Gains on    | Increase in     | Homes     | Favorable     | Favorable     |
| Month     | Assets       | Investments | Net Assets      | Sold      | (Unfavorable) | (Unfavorable) |
| Jan-24    | \$145,243    | \$20,176    | \$165,419       | 62        | (\$58,362)    | \$124,803     |
| Feb-24    |              |             | \$0             |           |               |               |
| Mar-24    |              |             | \$0             |           |               |               |
| Apr-24    |              |             | \$0             |           |               |               |
| May-24    |              |             | \$0             |           |               |               |
| Jun-24    |              |             | \$0             |           |               |               |
| Jul-24    |              |             | \$0             |           |               |               |
| Aug-24    |              |             | \$0             |           |               |               |
| Sep-24    |              |             | \$0             |           |               |               |
| Oct-24    |              |             | \$0             |           |               |               |
| Nov-24    |              |             | \$0             |           |               |               |
| Dec-24    | \$0          | \$0         | \$0             | 0         | \$0           | \$0           |
| Total     | _            | -           |                 | _         | _             | _             |
| YTD       |              |             |                 |           |               |               |
| '24       | \$145,243    | \$20,176    | \$165,419       | <u>62</u> | (\$58,362)    | \$124,803     |

- While the preceding table illustrates the performance for the year 2024 according to the Financial Statements, it does not include any reduction for the necessary funding from Operations for Reserve Funds that are included in GVR's 2024 budget.
- There were 62 Home Resales during the month of January. This number of sales is 24 (28%) less than budgeted for January and 13 less than January of the prior year. GVR offsets these sales with an allowance for Membership Change Fee Refunds for Members who transition from a primary residence. The Property Report is on page 9 and the current allowance is \$211,750 (page 2). The following graph illustrates the actual compared to the monthly budgeted number of home sales with actual sales updated through January, 2024.